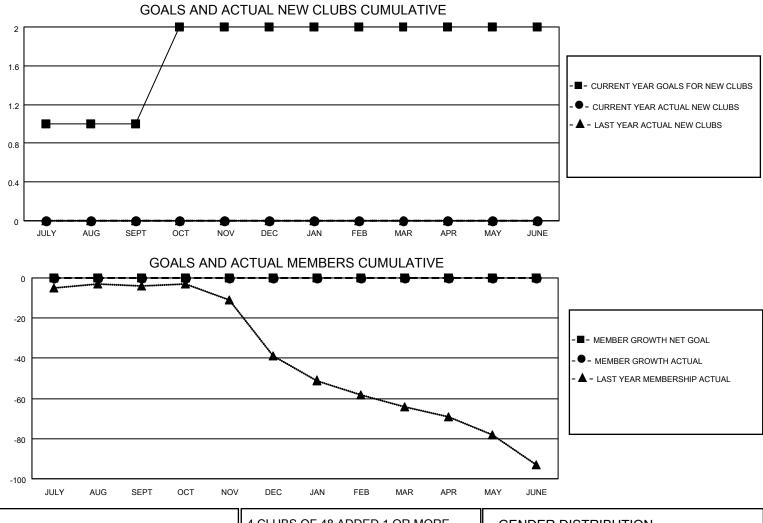

## LOCATION INDIANA

District 25 G

Results as of: 7/31/2021

| Clubs                 |               |           |               | Members               |                        |                         |                                                    |  |  |
|-----------------------|---------------|-----------|---------------|-----------------------|------------------------|-------------------------|----------------------------------------------------|--|--|
| RESULTS FOR 2021-2022 |               |           |               | RESULTS FOR 2021-2022 |                        |                         |                                                    |  |  |
| QUARTER               | NEW CLUB GOAL | NEW CLUBS | DROPPED CLUBS | QUARTER MEM           | BER GROWTH NET<br>GOAL | MEMBER GROWTH<br>ACTUAL | DROPPED<br>MEMBERS ACTUAL<br>(including transfers) |  |  |
| JULY/AUG/SEPT         | 1             | 0         | 0             | JULY/AUG/SEPT         | 0                      | 9                       | 7                                                  |  |  |
| OCT/NOV/DEC           | 1             | 0         | 0             | OCT/NOV/DEC           | 0                      | 0                       | 0                                                  |  |  |
| JAN/FEB/MAR           | 0             | 0         | 0             | JAN/FEB/MAR           | 0                      | 0                       | 0                                                  |  |  |
| APR/MAY/JUNE          | 0             | 0         | 0             | APR/MAY/JUNE          | 0                      | 0                       | 0                                                  |  |  |